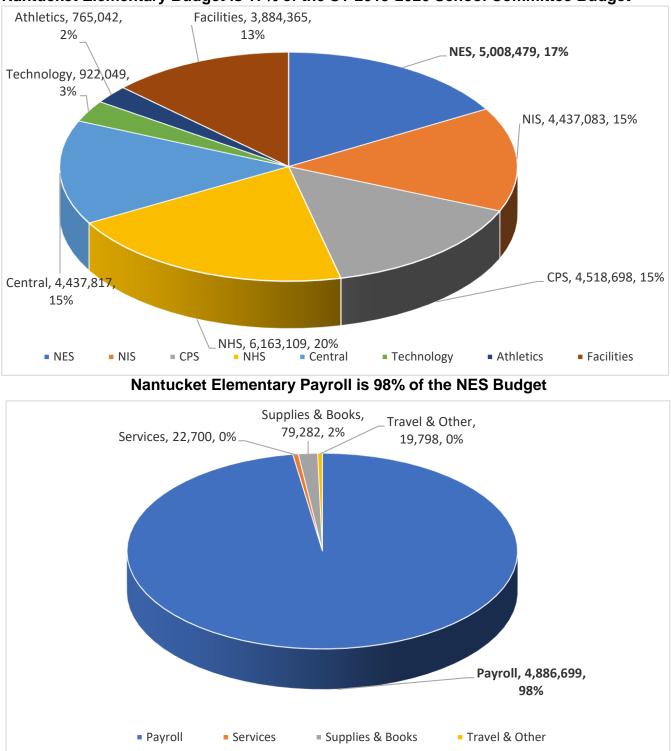

#### Nantucket Elementary Budget is 17% of the SY 2019-2020 School Committee Budget

| FY2021 Fo       | orecast      | KEY to PROPOSED CHANGES                                                  | Projected     | (Account Li | ne Number)  |
|-----------------|--------------|--------------------------------------------------------------------------|---------------|-------------|-------------|
| Location        | ftes.        | ITEM                                                                     | <u>\$\$\$</u> | <u>Org.</u> | <u>Obj.</u> |
| Nantucket Eleme | ntary School |                                                                          |               |             |             |
| NES             | 0.0          | NES * increase funding in General Instruction Technology                 | 3,000         | 13402       | 57885       |
| NES             | 1.0          | NES * add 1.0 fte EL Teacher                                             | 70,510        | 13403       | 51150       |
| NES             | 1.0          | NES * add 1.0 fte Pre K Teacher                                          | 70,510        | 13410       | 51150       |
| NES             | 1.0          | NES * add 1.0 fte Pre K Teaching Assistant                               | 32,000        | 13410       | 51154       |
| NES             | 0.0          | NES * increase funding in Professional Development Professional Services | 3,000         | 13471       | 53100       |
|                 | 3.0          |                                                                          | 179,020 (+)   |             |             |